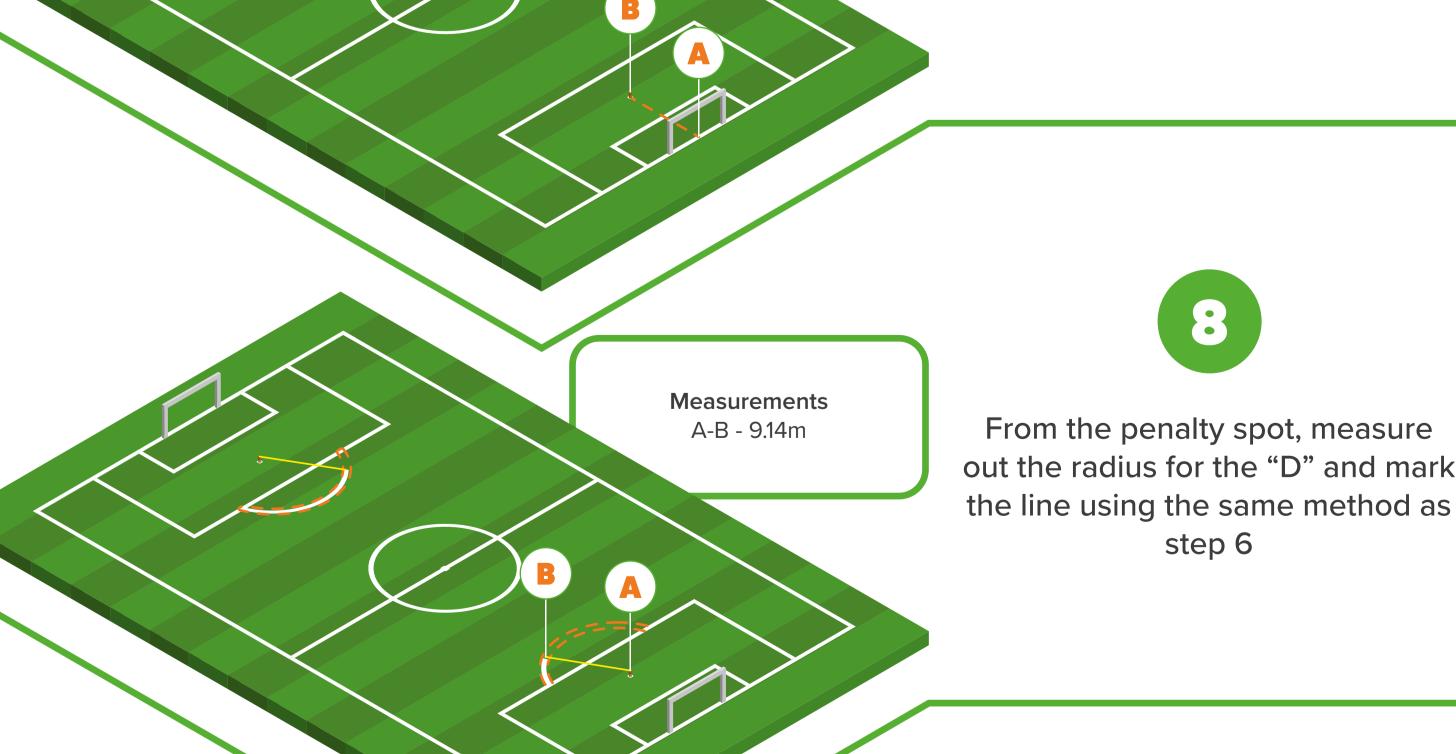

measure out and paint the penalty

spot, using either your machine, a

paint brush, or aerosol.

From the penalty spot, measure out the radius for the "D" and mark

step 6

Finish the job by marking the

corners using the same method as