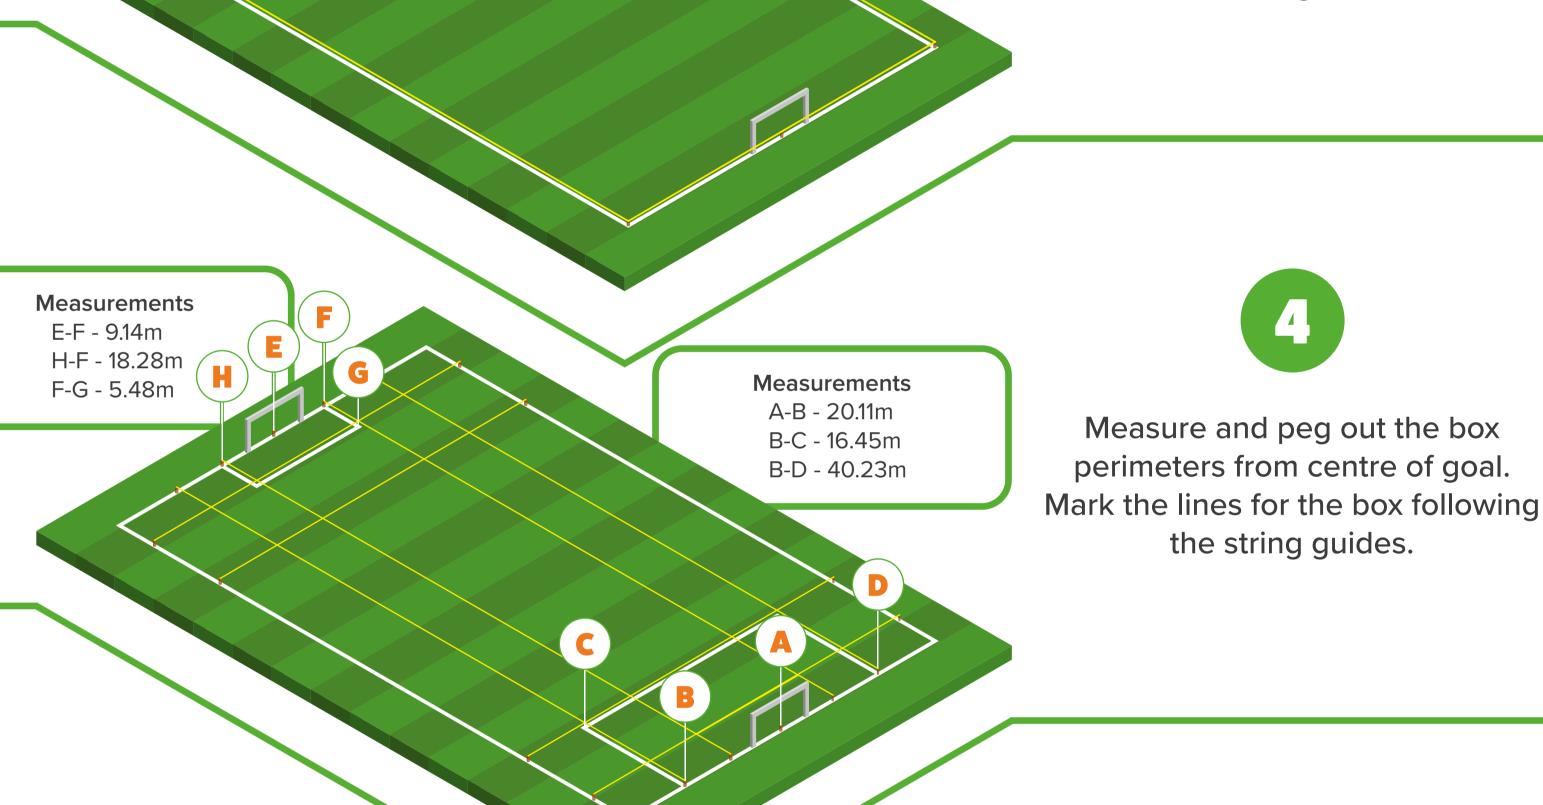

Now you are ready to mark the

Measure and peg out the box

the string guides.

aerosol or brush. Place a peg in

of the string to the peg, and the

other to your line marking

line.

From the centre of the goal lines,