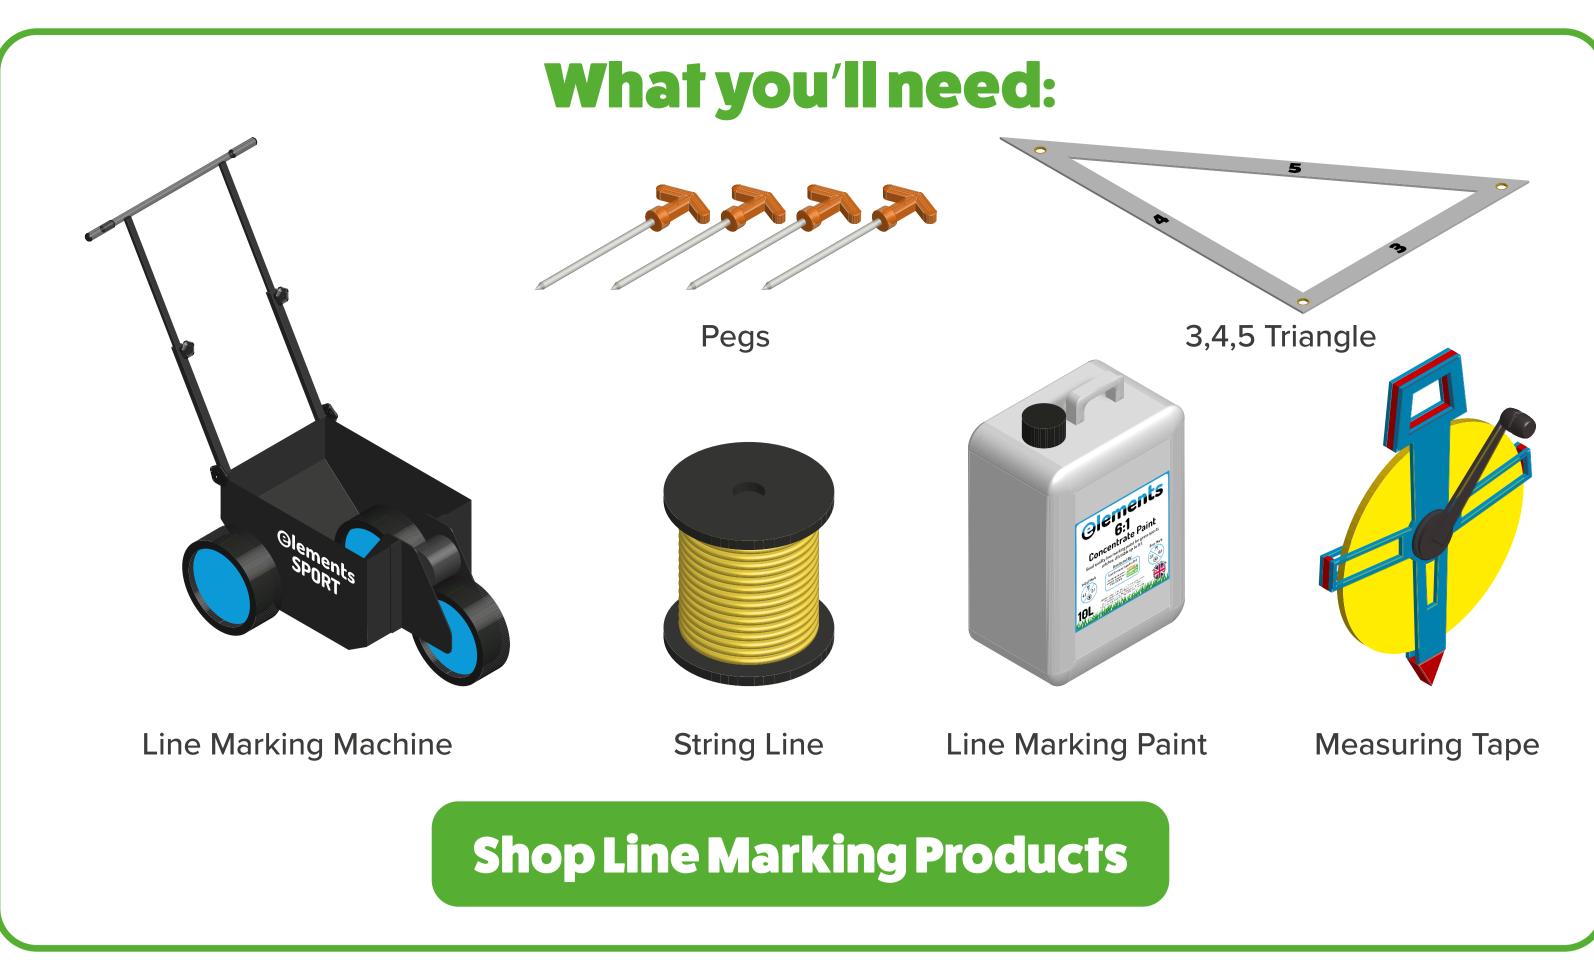

# How to Mark a Football Pitch

Cut the grass and make sure any grass cuttings are removed from pitch. Ideally paint the grass when dry, if possible.

Find the dimensions for the football pitch you will be marking. This guide will be using full size pitch dimensions for over-18 & adult football.

Prepare your paint. For example, Elements 6:1 is a concentrate and needs mixing thoroughly with water – 3:1 for initial marking, and 6:1 for overmarking.

Pour the mixed paint into your machine and you're ready to mark the pitch!