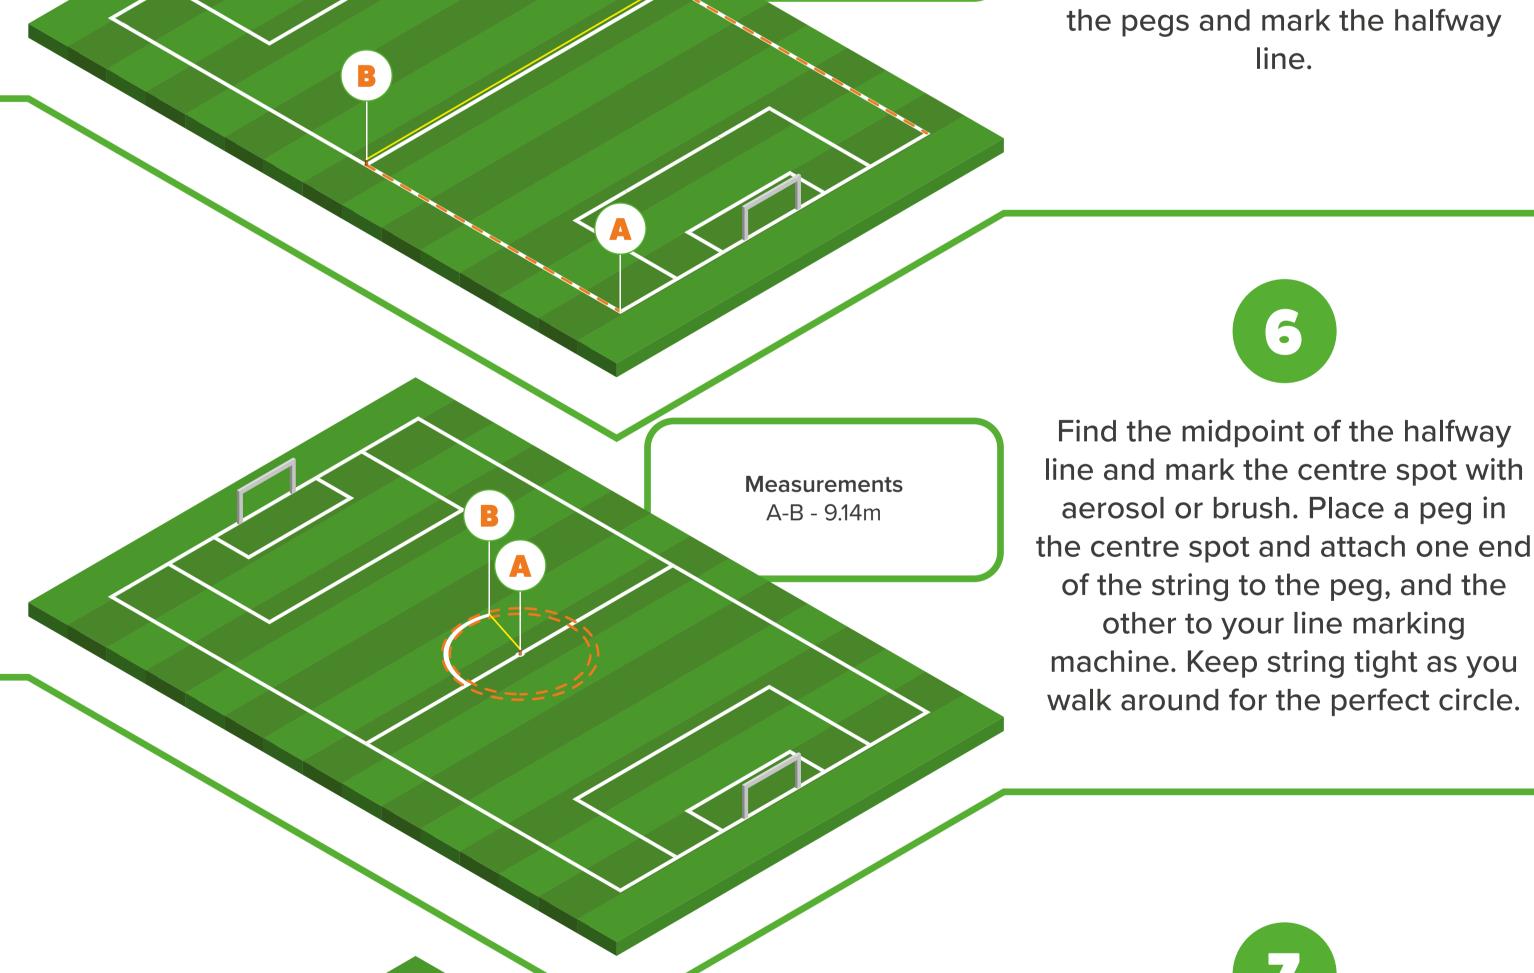

Now you are ready to mark the

Measure and peg out the box

the string guides.

aerosol or brush. Place a peg in

of the string to the peg, and the

other to your line marking

line.

From the centre of the goal lines,