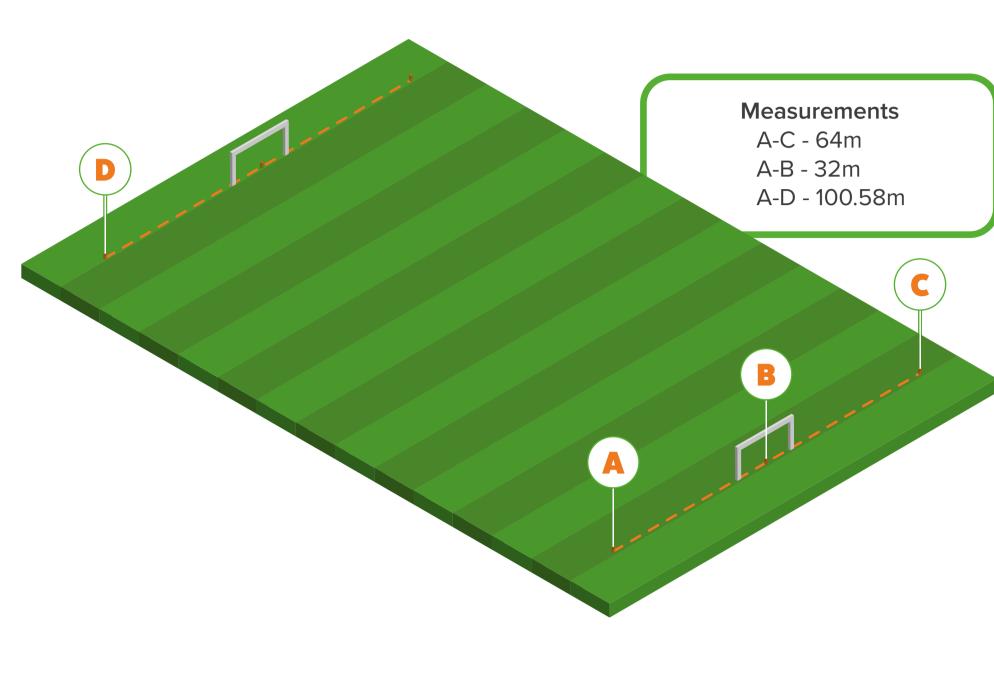

Marking the pitch

Measurements

A-C - 30m

C-D - 50m

**View FA Pitch Dimensions** 