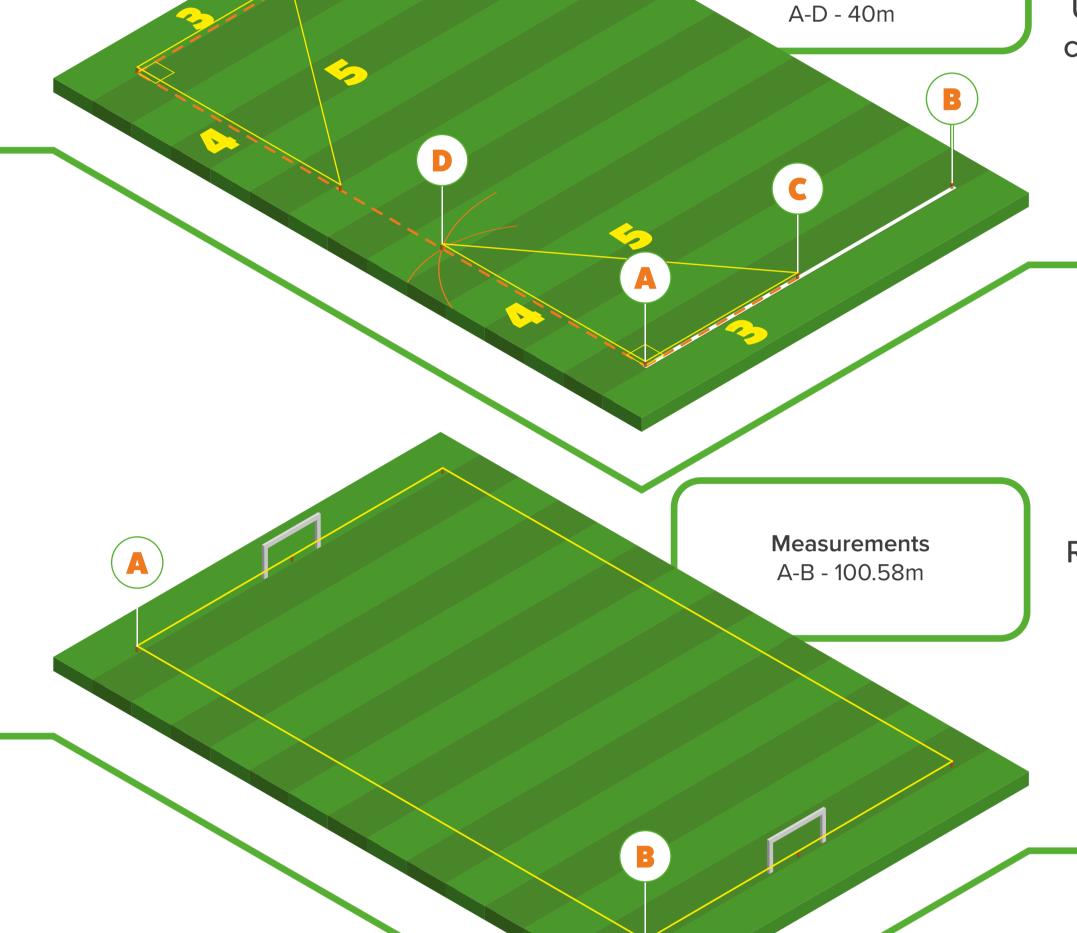

## Use the 3-4-5 method to measure out the perimeters of the pitch.

This will ensure your pitch will have perfect 90° right angles. Start with one straight line (A - B) and measure out 30m from one end towards the other (point C).

Next measure out 40m from point

A - D and 50m from C - D. Where

these two points meet will create

the perfect right angle. Using this method on the first two corners correctly, means you won't need to use the 3-4-5 on the last two corners.