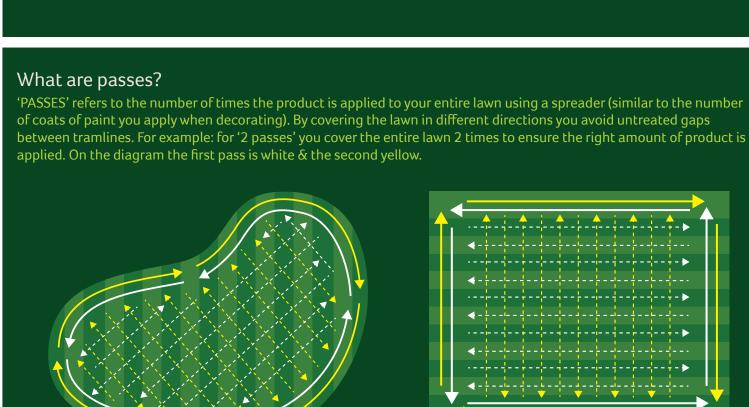

all lawn sizes.

1. Select the spreader and 2. Select the product to use 3. You now have the spreader

taking care to read the

instructions

your size of lawn

make sure it is suitable for

**SETTING** 

setting and the number of passes