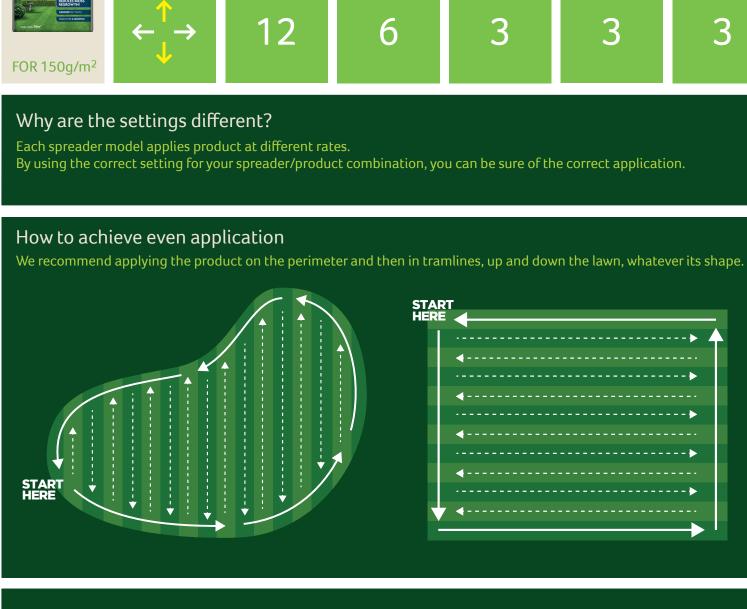

all lawn sizes.

1. Select the spreader and 2. Select the product to use 3. You now have the spreader

taking care to read the

instructions

your size of lawn

make sure it is suitable for

**SETTING** 

setting and the number of passes